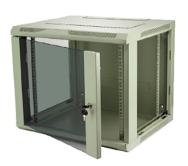

### **Product images**

Aesthetically pleasing design with framed glass front door

• Lockable, quick release side panels, for maximum access into cabinet

Angled vented roof

Adjustable 19" mounting profiles