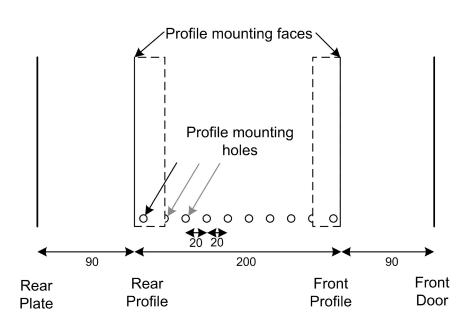

|
| SCIP                   | Compliant - Does Not Contain Substances of Concern in Products                                                                                                                              |

Item Code: WB15.390SG



### **Product images**







Aesthetically pleasing design with framed glass front door









• Lockable, quick release side panels, for maximum access into cabinet







Angled vented roof



Adjustable 19" mounting profiles

Item Code: WB15.390SG



### **Exploded view**



- Frame
- Side panel
- Mounting panel
- 4 Cable entry cover, removeable
- Side key lock
- 6 Fan cover, removeable
- Mounting profile
- 8 Front door
- 9 Front door key lock
- ® Slam latch lock



Item Code: WB15.390SG



### **Product drawings**



All dimensions in mm

#### **Part Number Table**

| Part Number Description