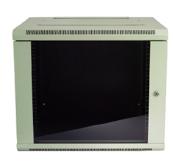

### **Product images**

Aesthetically pleasing design with framed glass front door

• Lockable, quick release side panels, for maximum access into cabinet

Angled vented roof

Adjustable 19" mounting profiles