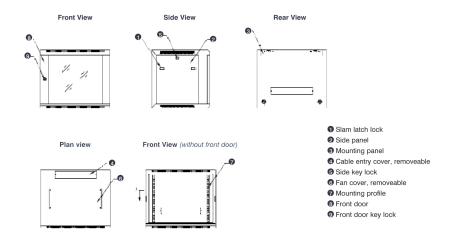

### **Product images**

Aesthetically pleasing design with framed glass front door

• Lockable, quick release side panels, for maximum access into cabinet

Angled vented roof

Adjustable 19" mounting profiles