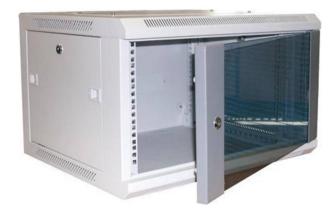

### **Product images**

Aesthetically pleasing design with framed glass front door

• Lockable, quick release side panels, for maximum access into cabinet

Angled vented roof

Adjustable 19" mounting profiles