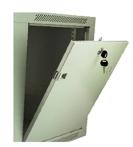

### **Product images**

Aesthetically pleasing design with framed glass front door

• Lockable, quick release side panels, for maximum access into cabinet

Angled vented roof

Adjustable 19" mounting profiles