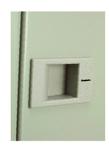

### **Product images**

Aesthetically pleasing design with framed glass front door

• Lockable, quick release side panels, for maximum access into cabinet

Angled vented roof

Adjustable 19" mounting profiles