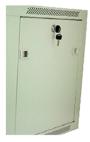

### **Product images**

Aesthetically pleasing design with framed glass front door

• Lockable, quick release side panels, for maximum access into cabinet

Angled vented roof

Adjustable 19" mounting profiles