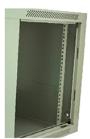

### **Product images**

Aesthetically pleasing design with framed glass front door

• Lockable, quick release side panels, for maximum access into cabinet

Angled vented roof

Adjustable 19" mounting profiles