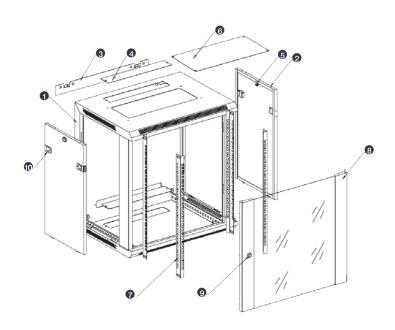

### **Exploded view**

- Frame
- Side panel
- Mounting panel
- 4 Cable entry cover, removeable
- Side key lock
- 6 Fan cover, removeable
- Mounting profile
- 8 Front door
- 9 Front door key lock
- ® Slam latch lock