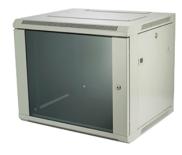

### **Product images**

Aesthetically pleasing design with framed glass front door

• Lockable, quick release side panels, for maximum access into cabinet

Angled vented roof

Adjustable 19" mounting profiles