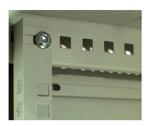

### **Product images**

Aesthetically pleasing design with framed glass front door

• Lockable, quick release side panels, for maximum access into cabinet

Angled vented roof

Adjustable 19" mounting profiles